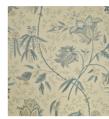

## Signature ISLESBORO WALLCOVERING

The *Signature* Islesboro Wallcovering collection pairs whimsical nautical patterns with archival florals and elegant grasscloths for a sophisticated expression of maritime life. The collection is presented in four palettes that range from elegant, light and airy creams, to rugged, bracing indigoes drawn from the rocky coastline itself.

## WALLCOVERING

PRL5023/02 MARY DAY BOTANICAL

PRL5026/04 PILLAR POINT FLORAL DEW

PRL5022/04 PEMAQUID MIDNIGHT

DOWN EASTER BOATS STONELS
ATLANTIC

PRL5029/03 STONELEIGH HERRINGBONE COFFEE

PRL5027/02 SEARSPORT MAP PARCHMENT