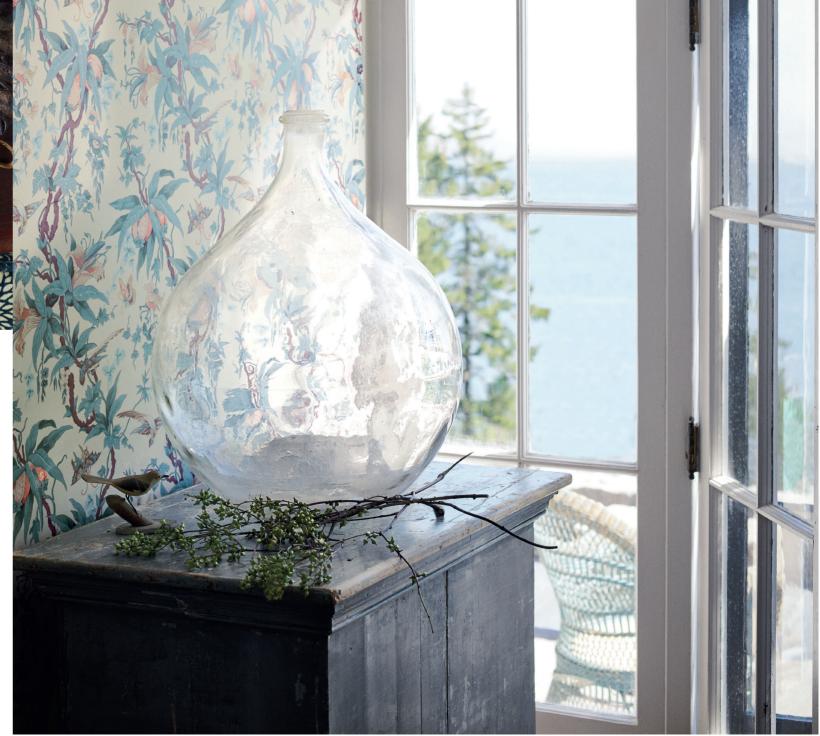

## Signature ISLESBORO WALLCOVERING

The *Signature* Islesboro Wallcovering collection pairs whimsical nautical patterns with archival florals and elegant grasscloths for a sophisticated expression of maritime life. The collection is presented in four palettes that range from elegant, light and airy creams, to rugged, bracing indigoes drawn from the rocky coastline itself.

## WALLCOVERING

PRL5023/02 MARY DAY BOTANICAL

PRL5026/04 PILLAR POINT FLORAL DEW

PRL5022/04 PEMAQUID MIDNIGHT

DOWN EASTER BOATS STONELS
ATLANTIC

PRL5029/03 STONELEIGH HERRINGBONE COFFEE

PRL5027/02 SEARSPORT MAP PARCHMENT