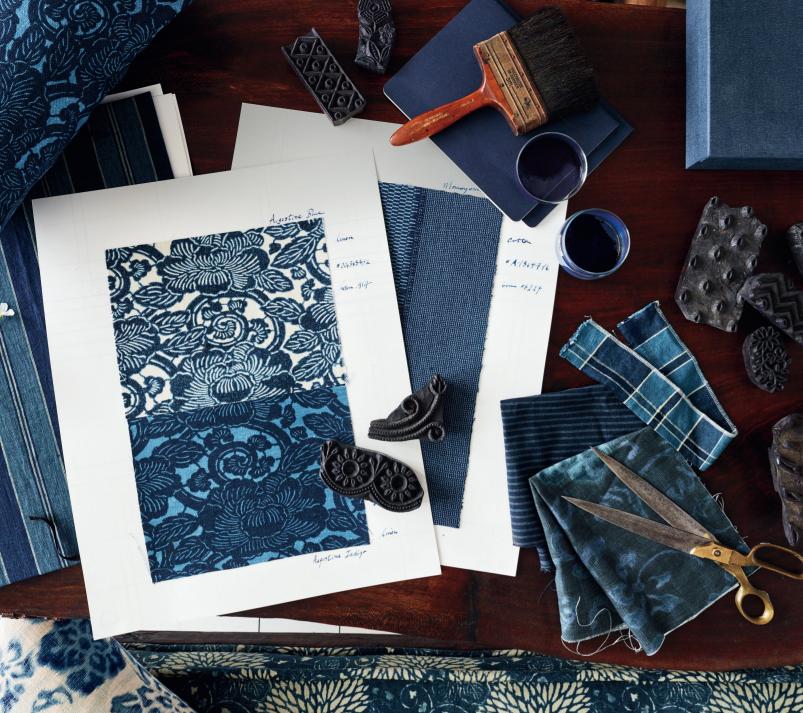

## Signature ARTISAN LOFT

Inspired by ancient textile art, resist prints mix with overdyed stripes while block-printed dots play against rugged dhurries. Featuring unique finishes and a palette grounded in indigo, this textural collection embodies an artistic and serene spirit.

## **FABRIC**

FRL5092/01 KOTORI FLORAL PORCELAIN

FRL5098/01 NIKKO STRIPE INDIGO

FRL5095/01 MINGEI BATIK INDIGO

FRL5094/01 SAKAI FLORAL INDIGO

FRL5093/02 AUGUSTINE FLORAL JADE

FRL5104/02 CRAFTSMAN PLAID JADE