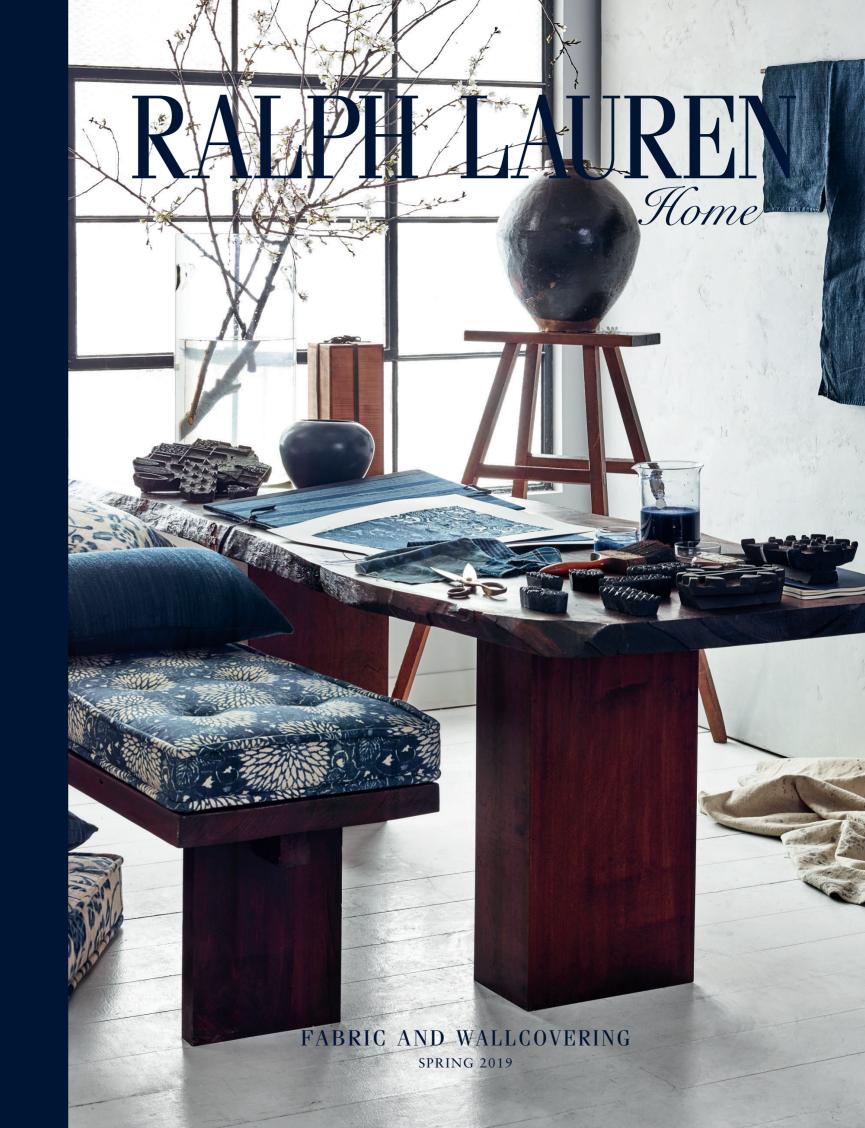

## Signature ARTISAN LOFT

Inspired by ancient textile art, resist prints mix with overdyed stripes while block-printed dots play against rugged dhurries. Featuring unique finishes and a palette grounded in indigo, this textural collection embodies an artistic and serene spirit.